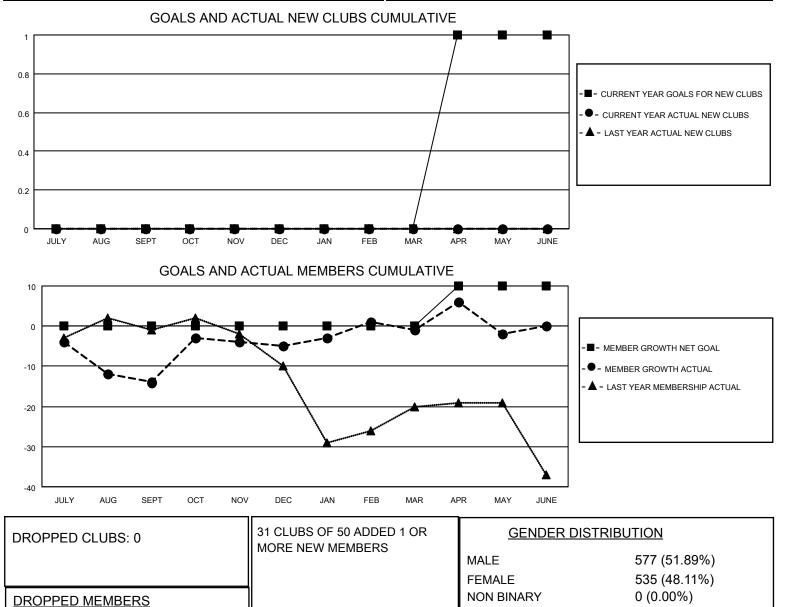

## LOCATION NEWFOUNDLAND-LABRADOR

District N 4

Results as of: 5/31/2023

| Clubs                 |               |           |               | Members               |                        |                         |                                                    |
|-----------------------|---------------|-----------|---------------|-----------------------|------------------------|-------------------------|----------------------------------------------------|
| RESULTS FOR 2022-2023 |               |           |               | RESULTS FOR 2022-2023 |                        |                         |                                                    |
| QUARTER               | NEW CLUB GOAL | NEW CLUBS | DROPPED CLUBS | QUARTER MEM           | BER GROWTH NET<br>GOAL | MEMBER GROWTH<br>ACTUAL | DROPPED<br>MEMBERS ACTUAL<br>(including transfers) |
| JULY/AUG/SEPT         | 0             | 0         | 0             | JULY/AUG/SEPT         | 0                      | 7                       | 16                                                 |
| OCT/NOV/DEC           | 0             | 0         | 0             | OCT/NOV/DEC           | 0                      | 38                      | 27                                                 |
| JAN/FEB/MAR           | 0             | 0         | 0             | JAN/FEB/MAR           | 0                      | 39                      | 32                                                 |
| APR/MAY/JUNE          | 1             | 0         | 0             | APR/MAY/JUNE          | 10                     | 24                      | 25                                                 |